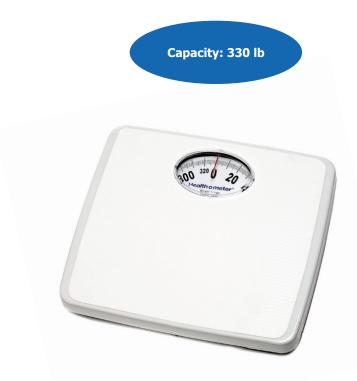

### **330 Ib Capacity Floor scale**

The high capacity of this floor scale provides more versatile use

#### Easy-to-read Dial

Large, easy-to-read dial is conveniently located at the top of the scale

# **Specifications**

- Capacity: 330 lb
- Graduation: 1 lb
- Platform Size (w x d x h): 10 <sup>1</sup>/<sub>2</sub>" x 9 <sup>3</sup>/<sub>6</sub>" x 2" / 266 mm x 238 mm x 51 mm
- Product Footprint (w x d x h): 11 ¾" x 9 ¾" x 2" / 289 mm x 248 mm x 57 mm
- Optional Carrying Case Available (order # 64771)
- 1 Year Limited Warranty