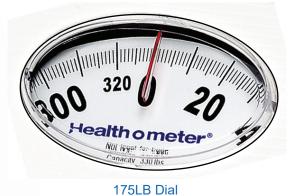

#### Easy-to-read Dial

Large, easy-to-read dial is conveniently located at the top of the scale

# **Specifications**

- Capacity: 330 lb
- Graduation: 1 lb
- Platform Size (w x d x h): 10 <sup>1</sup>/<sub>2</sub>" x 9 <sup>3</sup>/<sub>6</sub>" x 2" / 266 mm x 238 mm x 51 mm
- Product Footprint (w x d x h): 11 ¾" x 9 ¾" x 2" / 289 mm x 248 mm x 57 mm
- Optional Carrying Case Available (order # 64771)
- 1 Year Limited Warranty